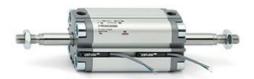

## **Compact cylinders - Series 31**

Product code: 31F2A063A250EX

Datasheet creation date: 07/03/2025 20:04

Check the most updated document online 3 click here

## TECHNICAL DATA

| Series             | 31                                                             |  |
|--------------------|----------------------------------------------------------------|--|
| Version            | F=female rod thread                                            |  |
| Operation          | 2=double-acting                                                |  |
| Diameter (mm)      | 63                                                             |  |
| Stroke type        | variable                                                       |  |
| Stroke (mm)        | 250                                                            |  |
| Rod seals material | -                                                              |  |
| Materials          | A = rolled stainless steel AISI 303 rod tube profile aluminium |  |
| Construction       | A = standard                                                   |  |