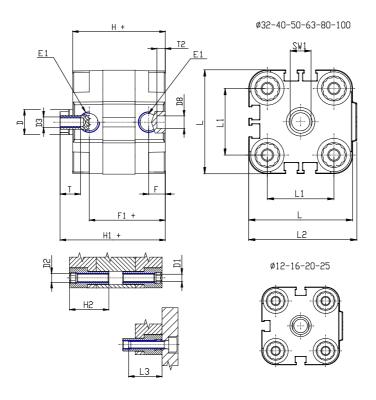

## **DIMENSIONS**

| Ø D (mm)       16         Ø D1 (mm)       8.5         D2       M10         D3       M8         Ø D4 (mm)       6         D5       M6         Ø D8 (mm)       8         D9 (mm)       10         D10 (mm)       22         E1       G1\8         F (mm)       8.0         F1 (mm)       42.0         H (mm)       50.0         H1 (mm)       57.5         H2 (mm)       24.5 |
|-----------------------------------------------------------------------------------------------------------------------------------------------------------------------------------------------------------------------------------------------------------------------------------------------------------------------------------------------------------------------------|
| D2       M10         D3       M8         Ø D4 (mm)       6         D5       M6         Ø D8 (mm)       8         D9 (mm)       10         D10 (mm)       22         E1       G1\8         F (mm)       8.0         F1 (mm)       42.0         H1 (mm)       50.0         H1 (mm)       57.5                                                                                 |
| D3       M8         Ø D4 (mm)       6         D5       M6         Ø D8 (mm)       8         D9 (mm)       10         D10 (mm)       22         E1       G1\8         F (mm)       8.0         F1 (mm)       42.0         H (mm)       50.0         H1 (mm)       57.5                                                                                                       |
| Ø D4 (mm) 6 D5 M6 Ø D8 (mm) 8 D9 (mm) 10 D10 (mm) 22 E1 G1\8 F (mm) 8.0 F1 (mm) 42.0 H (mm) 50.0 H1 (mm) 57.5                                                                                                                                                                                                                                                               |
| D5     M6       Ø D8 (mm)     8       D9 (mm)     10       D10 (mm)     22       E1     G1\8       F (mm)     8.0       F1 (mm)     42.0       H (mm)     50.0       H1 (mm)     57.5                                                                                                                                                                                       |
| Ø D8 (mm) 8 D9 (mm) 10 D10 (mm) 22 E1 G1\8 F (mm) 8.0 F1 (mm) 42.0 H (mm) 50.0 H1 (mm) 57.5                                                                                                                                                                                                                                                                                 |
| D9 (mm) 10 D10 (mm) 22 E1 G1\8 F (mm) 8.0 F1 (mm) 42.0 H (mm) 50.0 H1 (mm) 57.5                                                                                                                                                                                                                                                                                             |
| D10 (mm) 22 E1 G1\8 F (mm) 8.0 F1 (mm) 42.0 H (mm) 50.0 H1 (mm) 57.5                                                                                                                                                                                                                                                                                                        |
| E1 G1\8 F (mm) 8.0 F1 (mm) 42.0 H (mm) 50.0 H1 (mm) 57.5                                                                                                                                                                                                                                                                                                                    |
| F (mm) 8.0<br>F1 (mm) 42.0<br>H (mm) 50.0<br>H1 (mm) 57.5                                                                                                                                                                                                                                                                                                                   |
| F1 (mm) 42.0<br>H (mm) 50.0<br>H1 (mm) 57.5                                                                                                                                                                                                                                                                                                                                 |
| H (mm) 50.0<br>H1 (mm) 57.5                                                                                                                                                                                                                                                                                                                                                 |
| H1 (mm) 57.5                                                                                                                                                                                                                                                                                                                                                                |
|                                                                                                                                                                                                                                                                                                                                                                             |
| U2 (mm)                                                                                                                                                                                                                                                                                                                                                                     |
| <b>H2</b> (IIIII)                                                                                                                                                                                                                                                                                                                                                           |
| <b>K1</b> M12x1,25                                                                                                                                                                                                                                                                                                                                                          |
| L (mm) 87                                                                                                                                                                                                                                                                                                                                                                   |
| L1 (mm) 62                                                                                                                                                                                                                                                                                                                                                                  |
| <b>L2 (mm)</b> 91.0                                                                                                                                                                                                                                                                                                                                                         |
| L3 (mm) 25                                                                                                                                                                                                                                                                                                                                                                  |
| <b>L4 (mm)</b> 35.4                                                                                                                                                                                                                                                                                                                                                         |
| T (mm) 12                                                                                                                                                                                                                                                                                                                                                                   |
| T1 (mm) 24                                                                                                                                                                                                                                                                                                                                                                  |

| T2 (mm)  | 4  |
|----------|----|
| SW1 (mm) | 13 |