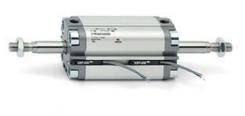

# **Compact cylinders - Series 31**

Product code: 31F2A080A005

### TECHNICAL DATA

| Series             | 31                                                             |
|--------------------|----------------------------------------------------------------|
| Version            | F=female rod thread                                            |
| Operation          | 2=double-acting                                                |
| Diameter (mm)      | 80                                                             |
| Stroke type        | standard                                                       |
| Stroke (mm)        | 5                                                              |
| Rod seals material | -                                                              |
| Materials          | A = rolled stainless steel AISI 303 rod tube profile aluminium |
| Construction       | A = standard                                                   |