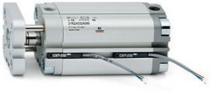

# **Compact cylinders - Series 31**

Product code: 31F2A080A005

### TECHNICAL DATA

| Series             | 31                                                             |
|--------------------|----------------------------------------------------------------|
| Version            | F=female rod thread                                            |
| Operation          | 2=double-acting                                                |
| Diameter (mm)      | 80                                                             |
| Stroke type        | standard                                                       |
| Stroke (mm)        | 5                                                              |
| Rod seals material | -                                                              |
| Materials          | A = rolled stainless steel AISI 303 rod tube profile aluminium |
| Construction       | A = standard                                                   |