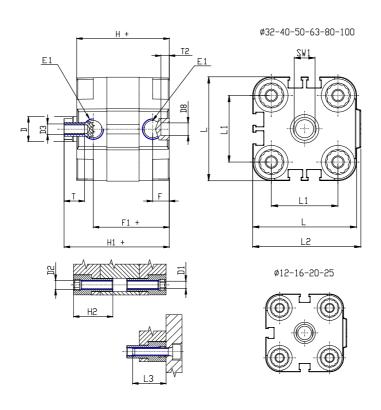

### DIMENSIONS

| (A D (mm)) | 20      |
|------------|---------|
| Ø D (mm)   |         |
| Ø D1 (mm)  | 8.5     |
| D2         | M10     |
| D3         | M10     |
| Ø D4 (mm)  | 8       |
| D5         | M8      |
| Ø D8 (mm)  | 8       |
| D9 (mm)    | 12      |
| D10 (mm)   | 28      |
| E1         | G1\8    |
| F (mm)     | 8.5     |
| F1 (mm)    | 47.5    |
| H (mm)     | 56.0    |
| H1 (mm)    | 64.0    |
| H2 (mm)    | 24.5    |
| К1         | M16x1,5 |
| L (mm)     | 107     |
| L1 (mm)    | 82      |
| L2 (mm)    | 111.0   |
| L3 (mm)    | 25      |
| L4 (mm)    | 46.0    |
| T (mm)     | 16      |
| T1 (mm)    | 32      |

| T2 (mm)  | 4  |
|----------|----|
| SW1 (mm) | 17 |