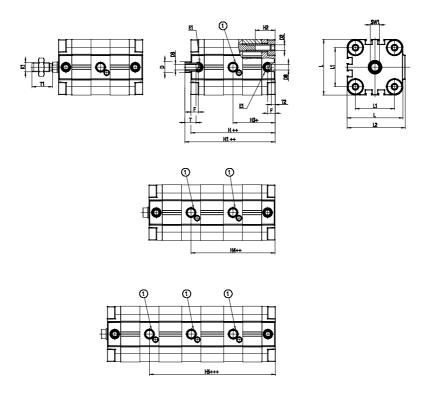

## DIMENSIONS

| ØD (mm)  | 20      |
|----------|---------|
| D2       | M10     |
| D3       | M10     |
| ØD8 (mm) | 8       |
| E1       | G1\8    |
| F (mm)   | 8.5     |
| H (mm)   | 59.0    |
| H1 (mm)  | 112.0   |
| H2 (mm)  | 26.5    |
| H3 (mm)  | 96.0    |
| H4 (mm)  | 0.0     |
| K1       | M16x1,5 |
| L (mm)   | 107     |
| L1 (mm)  | 82      |
| L2 (mm)  | 111.0   |
| T (mm)   | 16      |
| T1 (mm)  | 32      |
| T2 (mm)  | 4       |
| SW1 (mm) | 17      |