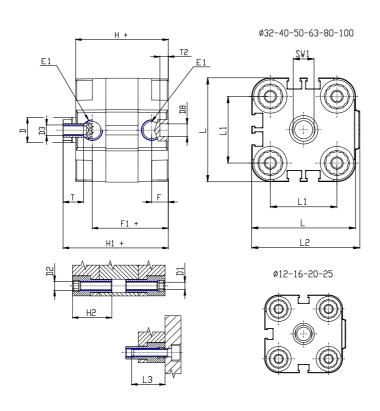

### DIMENSIONS

| Ø D (mm)  | 20      |
|-----------|---------|
| Ø D1 (mm) | 8.5     |
| D2        | M10     |
| D3        | M10     |
|           |         |
| Ø D4 (mm) | 8       |
| D5        | M8      |
| Ø D8 (mm) | 8       |
| D9 (mm)   | 12      |
| D10 (mm)  | 28      |
| E1        | G1\8    |
| F (mm)    | 8.5     |
| F1 (mm)   | 47.5    |
| H (mm)    | 56.0    |
| H1 (mm)   | 64.0    |
| H2 (mm)   | 24.5    |
| K1        | M16x1,5 |
| L (mm)    | 107     |
| L1 (mm)   | 82      |
| L2 (mm)   | 111.0   |
| L3 (mm)   | 25      |
| L4 (mm)   | 46.0    |
| T (mm)    | 16      |
| T1 (mm)   | 32      |

| T2 (mm)  | 4  |
|----------|----|
| SW1 (mm) | 17 |