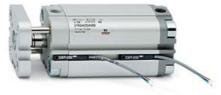

# **Compact cylinders - Series 31**

Product code: 31F2A080A010(32)

### TECHNICAL DATA

| Series             | 31                                                             |
|--------------------|----------------------------------------------------------------|
| Version            | F=female rod thread                                            |
| Operation          | 2=double-acting                                                |
| Diameter (mm)      | 80                                                             |
| Stroke type        | standard                                                       |
| Stroke (mm)        | 10                                                             |
| Rod seals material | •                                                              |
| Materials          | A = rolled stainless steel AISI 303 rod tube profile aluminium |
| Construction       | A = standard                                                   |