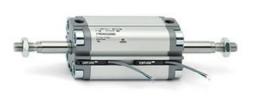

# **Compact cylinders - Series 31**

Product code: 31F2A080A010(32)

### TECHNICAL DATA

| Series             | 31                                                             |
|--------------------|----------------------------------------------------------------|
| Version            | F=female rod thread                                            |
| Operation          | 2=double-acting                                                |
| Diameter (mm)      | 80                                                             |
| Stroke type        | standard                                                       |
| Stroke (mm)        | 10                                                             |
| Rod seals material | •                                                              |
| Materials          | A = rolled stainless steel AISI 303 rod tube profile aluminium |
| Construction       | A = standard                                                   |