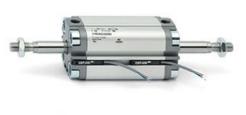

# **Compact cylinders - Series 31**

Product code: 31F2A080A010

### TECHNICAL DATA

| Series             | 31                                                             |
|--------------------|----------------------------------------------------------------|
| Version            | F=female rod thread                                            |
| Operation          | 2=double-acting                                                |
| Diameter (mm)      | 80                                                             |
| Stroke type        | standard                                                       |
| Stroke (mm)        | 10                                                             |
| Rod seals material | -                                                              |
| Materials          | A = rolled stainless steel AISI 303 rod tube profile aluminium |
| Construction       | A = standard                                                   |