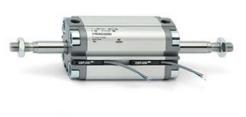

# **Compact cylinders - Series 31**

Product code: 31F2A080A010EX

### TECHNICAL DATA

| Series             | 31                                                             |
|--------------------|----------------------------------------------------------------|
| Version            | F=female rod thread                                            |
| Operation          | 2=double-acting                                                |
| Diameter (mm)      | 80                                                             |
| Stroke type        | standard                                                       |
| Stroke (mm)        | 10                                                             |
| Rod seals material | -                                                              |
| Materials          | A = rolled stainless steel AISI 303 rod tube profile aluminium |
| Construction       | A = standard                                                   |