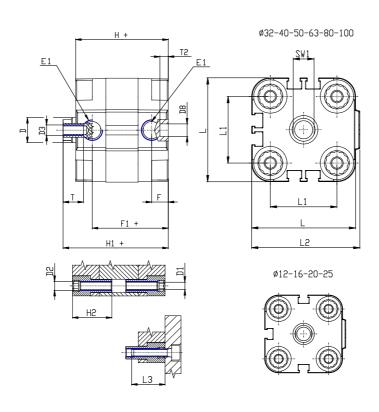

### DIMENSIONS

| Ø D (mm)  | 20      |
|-----------|---------|
| Ø D1 (mm) | 8.5     |
| D2        | M10     |
| D3        | M10     |
| Ø D4 (mm) | 8       |
| D5        | M8      |
| Ø D8 (mm) | 8       |
| D9 (mm)   | 12      |
| D10 (mm)  | 28      |
| E1        | G1\8    |
| F (mm)    | 8.5     |
| F1 (mm)   | 47.5    |
| H (mm)    | 56.0    |
| H1 (mm)   | 64.0    |
| H2 (mm)   | 24.5    |
| К1        | M16x1,5 |
| L (mm)    | 107     |
| L1 (mm)   | 82      |
| L2 (mm)   | 111.0   |
| L3 (mm)   | 25      |
| L4 (mm)   | 46.0    |
| T (mm)    | 16      |
| T1 (mm)   | 32      |

| T2 (mm)  | 4  |
|----------|----|
| SW1 (mm) | 17 |