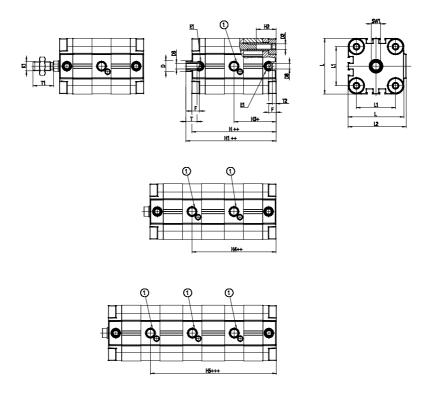

## DIMENSIONS

| ØD (mm)  | 20      |
|----------|---------|
| D2       | M10     |
| D3       | M10     |
| ØD8 (mm) | 8       |
| E1       | G1\8    |
| F (mm)   | 8.5     |
| H (mm)   | 59.0    |
| H1 (mm)  | 112.0   |
| H2 (mm)  | 26.5    |
| H3 (mm)  | 96.0    |
| H4 (mm)  | 0.0     |
| K1       | M16x1,5 |
| L (mm)   | 107     |
| L1 (mm)  | 82      |
| L2 (mm)  | 111.0   |
| T (mm)   | 16      |
| T1 (mm)  | 32      |
| T2 (mm)  | 4       |
| SW1 (mm) | 17      |