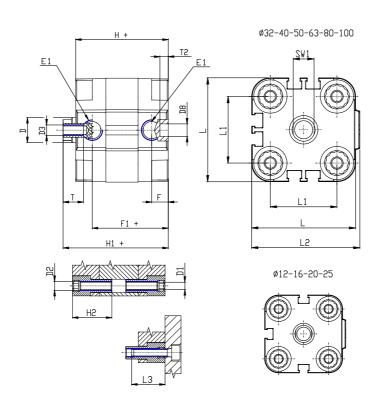

### DIMENSIONS

| Ø D (mm)  | 20      |
|-----------|---------|
| Ø D1 (mm) | 8.5     |
| D2        | M10     |
| D3        | M10     |
|           |         |
| Ø D4 (mm) | 8       |
| D5        | M8      |
| Ø D8 (mm) | 8       |
| D9 (mm)   | 12      |
| D10 (mm)  | 28      |
| E1        | G1\8    |
| F (mm)    | 8.5     |
| F1 (mm)   | 47.5    |
| H (mm)    | 56.0    |
| H1 (mm)   | 64.0    |
| H2 (mm)   | 24.5    |
| K1        | M16x1,5 |
| L (mm)    | 107     |
| L1 (mm)   | 82      |
| L2 (mm)   | 111.0   |
| L3 (mm)   | 25      |
| L4 (mm)   | 46.0    |
| T (mm)    | 16      |
| T1 (mm)   | 32      |

| T2 (mm)  | 4  |
|----------|----|
| SW1 (mm) | 17 |