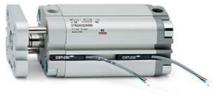

# **Compact cylinders - Series 31**

Product code: 31F2A080A012

### TECHNICAL DATA

| Series             | 31                                                             |
|--------------------|----------------------------------------------------------------|
| Version            | F=female rod thread                                            |
| Operation          | 2=double-acting                                                |
| Diameter (mm)      | 80                                                             |
| Stroke type        | variable                                                       |
| Stroke (mm)        | 12                                                             |
| Rod seals material | -                                                              |
| Materials          | A = rolled stainless steel AISI 303 rod tube profile aluminium |
| Construction       | A = standard                                                   |