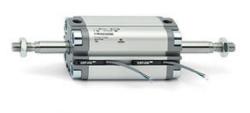

# **Compact cylinders - Series 31**

Product code: 31F2A080A012

### TECHNICAL DATA

| Series             | 31                                                             |
|--------------------|----------------------------------------------------------------|
| Version            | F=female rod thread                                            |
| Operation          | 2=double-acting                                                |
| Diameter (mm)      | 80                                                             |
| Stroke type        | variable                                                       |
| Stroke (mm)        | 12                                                             |
| Rod seals material | -                                                              |
| Materials          | A = rolled stainless steel AISI 303 rod tube profile aluminium |
| Construction       | A = standard                                                   |