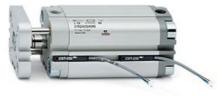

# **Compact cylinders - Series 31**

Product code: 31F2A080A015

### TECHNICAL DATA

| Series             | 31                                                             |
|--------------------|----------------------------------------------------------------|
| Version            | F=female rod thread                                            |
| Operation          | 2=double-acting                                                |
| Diameter (mm)      | 80                                                             |
| Stroke type        | standard                                                       |
| Stroke (mm)        | 15                                                             |
| Rod seals material | -                                                              |
| Materials          | A = rolled stainless steel AISI 303 rod tube profile aluminium |
| Construction       | A = standard                                                   |