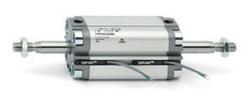

# **Compact cylinders - Series 31**

Product code: 31F2A080A015

### TECHNICAL DATA

| Series             | 31                                                             |
|--------------------|----------------------------------------------------------------|
| Version            | F=female rod thread                                            |
| Operation          | 2=double-acting                                                |
| Diameter (mm)      | 80                                                             |
| Stroke type        | standard                                                       |
| Stroke (mm)        | 15                                                             |
| Rod seals material | -                                                              |
| Materials          | A = rolled stainless steel AISI 303 rod tube profile aluminium |
| Construction       | A = standard                                                   |