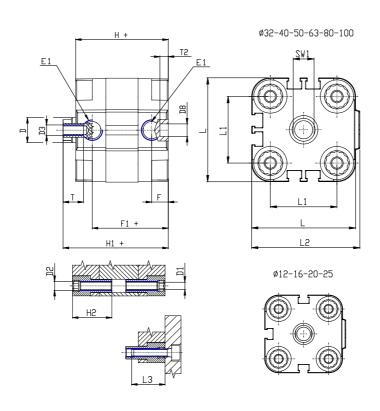

### DIMENSIONS

| (A D (mm)) | 20      |
|------------|---------|
| Ø D (mm)   |         |
| Ø D1 (mm)  | 8.5     |
| D2         | M10     |
| D3         | M10     |
| Ø D4 (mm)  | 8       |
| D5         | M8      |
| Ø D8 (mm)  | 8       |
| D9 (mm)    | 12      |
| D10 (mm)   | 28      |
| E1         | G1\8    |
| F (mm)     | 8.5     |
| F1 (mm)    | 47.5    |
| H (mm)     | 56.0    |
| H1 (mm)    | 64.0    |
| H2 (mm)    | 24.5    |
| К1         | M16x1,5 |
| L (mm)     | 107     |
| L1 (mm)    | 82      |
| L2 (mm)    | 111.0   |
| L3 (mm)    | 25      |
| L4 (mm)    | 46.0    |
| T (mm)     | 16      |
| T1 (mm)    | 32      |

| T2 (mm)  | 4  |
|----------|----|
| SW1 (mm) | 17 |