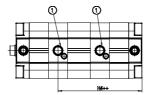

### DIMENSIONS

| ØD (mm)  | 20      |
|----------|---------|
| D2       | M10     |
| D3       | M10     |
| ØD8 (mm) | 8       |
| E1       | G1\8    |
| F (mm)   | 8.5     |
| H (mm)   | 59.0    |
| H1 (mm)  | 112.0   |
| H2 (mm)  | 26.5    |
| H3 (mm)  | 96.0    |
| H4 (mm)  | 0.0     |
| K1       | M16x1,5 |
| L (mm)   | 107     |
| L1 (mm)  | 82      |
| L2 (mm)  | 111.0   |
| T (mm)   | 16      |
| T1 (mm)  | 32      |
| T2 (mm)  | 4       |
| SW1 (mm) | 17      |