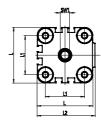

### DIMENSIONS

| ØD (mm)  | 20      |
|----------|---------|
| D2       | M10     |
| D3       | M10     |
| ØD8 (mm) | 8       |
| E1       | G1\8    |
| F (mm)   | 8.5     |
| H (mm)   | 59.0    |
| H1 (mm)  | 112.0   |
| H2 (mm)  | 26.5    |
| H3 (mm)  | 96.0    |
| H4 (mm)  | 0.0     |
| K1       | M16x1,5 |
| L (mm)   | 107     |
| L1 (mm)  | 82      |
| L2 (mm)  | 111.0   |
| T (mm)   | 16      |
| T1 (mm)  | 32      |
| T2 (mm)  | 4       |
| SW1 (mm) | 17      |