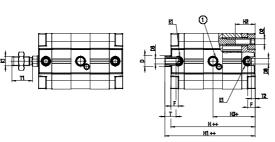

### DIMENSIONS

| ØD (mm)  | 20      |
|----------|---------|
| D2       | M10     |
| D3       | M10     |
| ØD8 (mm) | 8       |
| E1       | G1\8    |
| F (mm)   | 8.5     |
| H (mm)   | 59.0    |
| H1 (mm)  | 112.0   |
| H2 (mm)  | 26.5    |
| H3 (mm)  | 96.0    |
| H4 (mm)  | 0.0     |
| K1       | M16x1,5 |
| L (mm)   | 107     |
| L1 (mm)  | 82      |
| L2 (mm)  | 111.0   |
| T (mm)   | 16      |
| T1 (mm)  | 32      |
| T2 (mm)  | 4       |
| SW1 (mm) | 17      |