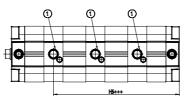

### DIMENSIONS

| ØD (mm)  | 20      |
|----------|---------|
| D2       | M10     |
| D3       | M10     |
| ØD8 (mm) | 8       |
| E1       | G1\8    |
| F (mm)   | 8.5     |
| H (mm)   | 59.0    |
| H1 (mm)  | 112.0   |
| H2 (mm)  | 26.5    |
| H3 (mm)  | 96.0    |
| H4 (mm)  | 0.0     |
| K1       | M16x1,5 |
| L (mm)   | 107     |
| L1 (mm)  | 82      |
| L2 (mm)  | 111.0   |
| T (mm)   | 16      |
| T1 (mm)  | 32      |
| T2 (mm)  | 4       |
| SW1 (mm) | 17      |