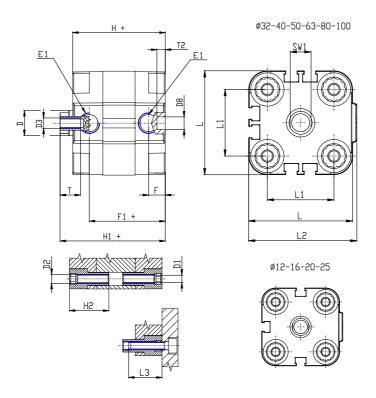

## **DIMENSIONS**

| Ø D (mm)  | 20      |
|-----------|---------|
| Ø D1 (mm) | 8.5     |
| D2        | M10     |
| D3        | M10     |
| Ø D4 (mm) | 8       |
| D5        | M8      |
| Ø D8 (mm) | 8       |
| D9 (mm)   | 12      |
| D10 (mm)  | 28      |
| E1        | G1\8    |
| F (mm)    | 8.5     |
| F1 (mm)   | 47.5    |
| H (mm)    | 56.0    |
| H1 (mm)   | 64.0    |
| H2 (mm)   | 24.5    |
| K1        | M16x1,5 |
| L (mm)    | 107     |
| L1 (mm)   | 82      |
| L2 (mm)   | 111.0   |
| L3 (mm)   | 25      |
| L4 (mm)   | 46.0    |
| T (mm)    | 16      |
| T1 (mm)   | 32      |

| T2 (mm)  | 4  |
|----------|----|
| SW1 (mm) | 17 |