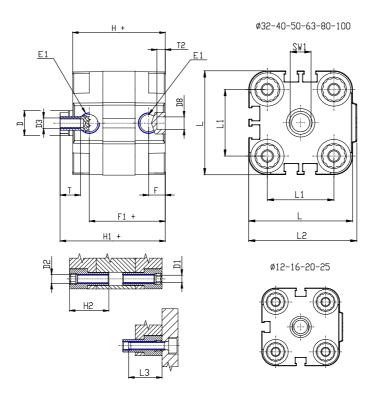

## **DIMENSIONS**

| Ø D (mm)  | 20      |
|-----------|---------|
| Ø D1 (mm) | 8.5     |
| D2        | M10     |
| D3        | M10     |
| Ø D4 (mm) | 8       |
| D5        | M8      |
| Ø D8 (mm) | 8       |
| D9 (mm)   | 12      |
| D10 (mm)  | 28      |
| E1        | G1\8    |
| F (mm)    | 8.5     |
| F1 (mm)   | 47.5    |
| H (mm)    | 56.0    |
| H1 (mm)   | 64.0    |
| H2 (mm)   | 24.5    |
| K1        | M16x1,5 |
| L (mm)    | 107     |
| L1 (mm)   | 82      |
| L2 (mm)   | 111.0   |
| L3 (mm)   | 25      |
| L4 (mm)   | 46.0    |
| T (mm)    | 16      |
| T1 (mm)   | 32      |
|           |         |

| T2 (mm)  | 4  |
|----------|----|
| SW1 (mm) | 17 |