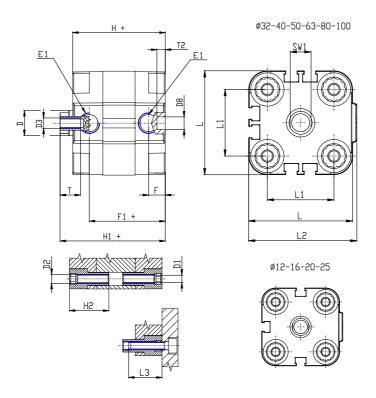

## **DIMENSIONS**

|           | -       |
|-----------|---------|
| Ø D (mm)  | 20      |
| Ø D1 (mm) | 8.5     |
| D2        | M10     |
| D3        | M10     |
| Ø D4 (mm) | 8       |
| D5        | M8      |
| Ø D8 (mm) | 8       |
| D9 (mm)   | 12      |
| D10 (mm)  | 28      |
| E1        | G1\8    |
| F (mm)    | 8.5     |
| F1 (mm)   | 47.5    |
| H (mm)    | 56.0    |
| H1 (mm)   | 64.0    |
| H2 (mm)   | 24.5    |
| K1        | M16x1,5 |
| L (mm)    | 107     |
| L1 (mm)   | 82      |
| L2 (mm)   | 111.0   |
| L3 (mm)   | 25      |
| L4 (mm)   | 46.0    |
| T (mm)    | 16      |
| T1 (mm)   | 32      |
|           |         |

| T2 (mm)  | 4  |
|----------|----|
| SW1 (mm) | 17 |