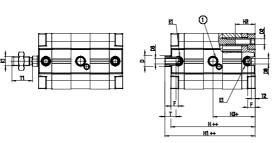

## DIMENSIONS

| ØD (mm)  | 20      |
|----------|---------|
| D2       | M10     |
| D3       | M10     |
| ØD8 (mm) | 8       |
| E1       | G1\8    |
| F (mm)   | 8.5     |
| H (mm)   | 59.0    |
| H1 (mm)  | 112.0   |
| H2 (mm)  | 26.5    |
| H3 (mm)  | 96.0    |
| H4 (mm)  | 0.0     |
| К1       | M16x1,5 |
| L (mm)   | 107     |
| L1 (mm)  | 82      |
| L2 (mm)  | 111.0   |
| T (mm)   | 16      |
| T1 (mm)  | 32      |
| T2 (mm)  | 4       |
| SW1 (mm) | 17      |