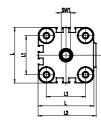

## DIMENSIONS

| ØD (mm)  | 20      |
|----------|---------|
| D2       | M10     |
| D3       | M10     |
| ØD8 (mm) | 8       |
| E1       | G1\8    |
| F (mm)   | 8.5     |
| H (mm)   | 59.0    |
| H1 (mm)  | 112.0   |
| H2 (mm)  | 26.5    |
| H3 (mm)  | 96.0    |
| H4 (mm)  | 0.0     |
| К1       | M16x1,5 |
| L (mm)   | 107     |
| L1 (mm)  | 82      |
| L2 (mm)  | 111.0   |
| T (mm)   | 16      |
| T1 (mm)  | 32      |
| T2 (mm)  | 4       |
| SW1 (mm) | 17      |