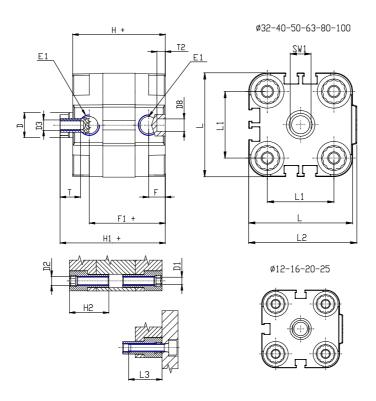

## **DIMENSIONS**

| Ø D (mm)  | 20      |
|-----------|---------|
| Ø D1 (mm) | 8.5     |
| D2        | M10     |
| D3        | M10     |
| Ø D4 (mm) | 8       |
| D5        | M8      |
| Ø D8 (mm) | 8       |
| D9 (mm)   | 12      |
| D10 (mm)  | 28      |
| E1        | G1\8    |
| F (mm)    | 8.5     |
| F1 (mm)   | 47.5    |
| H (mm)    | 56.0    |
| H1 (mm)   | 64.0    |
| H2 (mm)   | 24.5    |
| K1        | M16x1,5 |
| L (mm)    | 107     |
| L1 (mm)   | 82      |
| L2 (mm)   | 111.0   |
| L3 (mm)   | 25      |
| L4 (mm)   | 46.0    |
| T (mm)    | 16      |
| T1 (mm)   | 32      |
|           |         |

| T2 (mm)  | 4  |
|----------|----|
| SW1 (mm) | 17 |