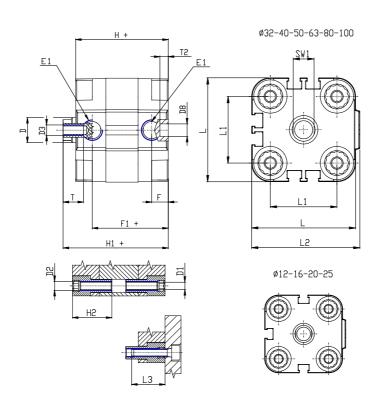

### DIMENSIONS

| Ø D (mm)  | 20      |
|-----------|---------|
| Ø D1 (mm) | 8.5     |
| D2        | M10     |
| D3        | M10     |
| Ø D4 (mm) | 8       |
| D5        | M8      |
| Ø D8 (mm) | 8       |
| D9 (mm)   | 12      |
| D10 (mm)  | 28      |
| E1        | G1\8    |
| F (mm)    | 8.5     |
| F1 (mm)   | 47.5    |
| H (mm)    | 56.0    |
| H1 (mm)   | 64.0    |
| H2 (mm)   | 24.5    |
| К1        | M16x1,5 |
| L (mm)    | 107     |
| L1 (mm)   | 82      |
| L2 (mm)   | 111.0   |
| L3 (mm)   | 25      |
| L4 (mm)   | 46.0    |
| T (mm)    | 16      |
| T1 (mm)   | 32      |

| T2 (mm)  | 4  |
|----------|----|
| SW1 (mm) | 17 |