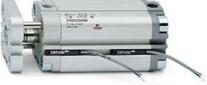

# **Compact cylinders - Series 31**

Product code: 31F2A080A025W

### TECHNICAL DATA

| Series             | 31                                                             |
|--------------------|----------------------------------------------------------------|
| Version            | F=female rod thread                                            |
| Operation          | 2=double-acting                                                |
| Diameter (mm)      | 80                                                             |
| Stroke type        | standard                                                       |
| Stroke (mm)        | 25                                                             |
| Rod seals material | W = seals in FKM for high temperatures (140°C),                |
| Materials          | A = rolled stainless steel AISI 303 rod tube profile aluminium |
| Construction       | A = standard                                                   |