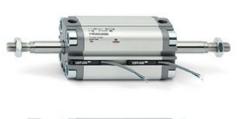

# **Compact cylinders - Series 31**

Product code: 31F2A080A025W

### TECHNICAL DATA

| Series             | 31                                                             |
|--------------------|----------------------------------------------------------------|
| Version            | F=female rod thread                                            |
| Operation          | 2=double-acting                                                |
| Diameter (mm)      | 80                                                             |
| Stroke type        | standard                                                       |
| Stroke (mm)        | 25                                                             |
| Rod seals material | W = seals in FKM for high temperatures (140°C),                |
| Materials          | A = rolled stainless steel AISI 303 rod tube profile aluminium |
| Construction       | A = standard                                                   |