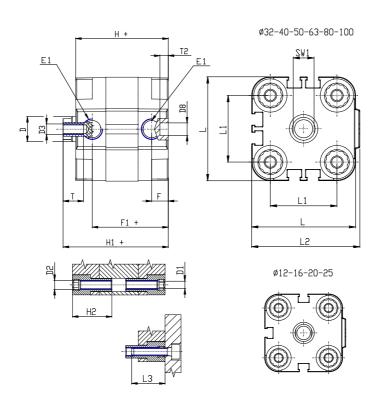

### DIMENSIONS

| Ø D (mm)  | 20      |
|-----------|---------|
| Ø D1 (mm) | 8.5     |
| D2        | M10     |
| D3        | M10     |
| Ø D4 (mm) | 8       |
| D5        | M8      |
| Ø D8 (mm) | 8       |
| D9 (mm)   | 12      |
| D10 (mm)  | 28      |
| E1        | G1\8    |
| F (mm)    | 8.5     |
| F1 (mm)   | 47.5    |
| H (mm)    | 56.0    |
| H1 (mm)   | 64.0    |
| H2 (mm)   | 24.5    |
| K1        | M16x1,5 |
| L (mm)    | 107     |
| L1 (mm)   | 82      |
| L2 (mm)   | 111.0   |
| L3 (mm)   | 25      |
| L4 (mm)   | 46.0    |
| T (mm)    | 16      |
| T1 (mm)   | 32      |

| T2 (mm)  | 4  |
|----------|----|
| SW1 (mm) | 17 |