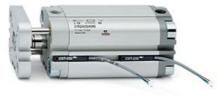

# **Compact cylinders - Series 31**

Product code: 31F2A080A030(17)

### TECHNICAL DATA

| Series             | 31                                                             |
|--------------------|----------------------------------------------------------------|
| Version            | F=female rod thread                                            |
| Operation          | 2=double-acting                                                |
| Diameter (mm)      | 80                                                             |
| Stroke type        | standard                                                       |
| Stroke (mm)        | 30                                                             |
| Rod seals material | -                                                              |
| Materials          | A = rolled stainless steel AISI 303 rod tube profile aluminium |
| Construction       | A = standard                                                   |