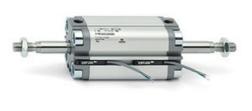

# **Compact cylinders - Series 31**

Product code: 31F2A080A030(17)

### TECHNICAL DATA

| Series             | 31                                                             |
|--------------------|----------------------------------------------------------------|
| Version            | F=female rod thread                                            |
| Operation          | 2=double-acting                                                |
| Diameter (mm)      | 80                                                             |
| Stroke type        | standard                                                       |
| Stroke (mm)        | 30                                                             |
| Rod seals material | -                                                              |
| Materials          | A = rolled stainless steel AISI 303 rod tube profile aluminium |
| Construction       | A = standard                                                   |