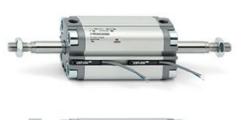

# **Compact cylinders - Series 31**

Product code: 31F2A080A030V

### TECHNICAL DATA

| Series             | 31                                                             |
|--------------------|----------------------------------------------------------------|
| Version            | F=female rod thread                                            |
| Operation          | 2=double-acting                                                |
| Diameter (mm)      | 80                                                             |
| Stroke type        | standard                                                       |
| Stroke (mm)        | 30                                                             |
| Rod seals material | V = rod seal FKM                                               |
| Materials          | A = rolled stainless steel AISI 303 rod tube profile aluminium |
| Construction       | A = standard                                                   |