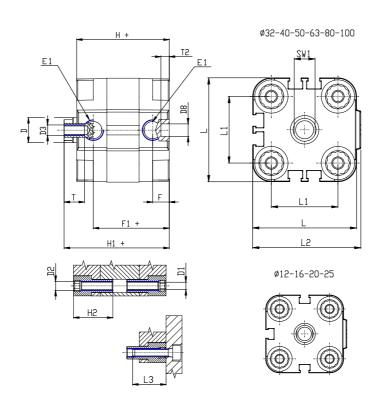

### DIMENSIONS

| Ø D (mm)  | 20      |
|-----------|---------|
| Ø D1 (mm) | 8.5     |
| D2        | M10     |
| D3        | M10     |
|           |         |
| Ø D4 (mm) | 8       |
| D5        | M8      |
| Ø D8 (mm) | 8       |
| D9 (mm)   | 12      |
| D10 (mm)  | 28      |
| E1        | G1\8    |
| F (mm)    | 8.5     |
| F1 (mm)   | 47.5    |
| H (mm)    | 56.0    |
| H1 (mm)   | 64.0    |
| H2 (mm)   | 24.5    |
| K1        | M16x1,5 |
| L (mm)    | 107     |
| L1 (mm)   | 82      |
| L2 (mm)   | 111.0   |
| L3 (mm)   | 25      |
| L4 (mm)   | 46.0    |
| T (mm)    | 16      |
| T1 (mm)   | 32      |

| T2 (mm)  | 4  |
|----------|----|
| SW1 (mm) | 17 |