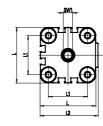

## DIMENSIONS

| ØD (mm)  | 20      |
|----------|---------|
| D2       | M10     |
| D3       | M10     |
| ØD8 (mm) | 8       |
| E1       | G1\8    |
| F (mm)   | 8.5     |
| H (mm)   | 59.0    |
| H1 (mm)  | 112.0   |
| H2 (mm)  | 26.5    |
| H3 (mm)  | 96.0    |
| H4 (mm)  | 0.0     |
| K1       | M16x1,5 |
| L (mm)   | 107     |
| L1 (mm)  | 82      |
| L2 (mm)  | 111.0   |
| T (mm)   | 16      |
| T1 (mm)  | 32      |
| T2 (mm)  | 4       |
| SW1 (mm) | 17      |