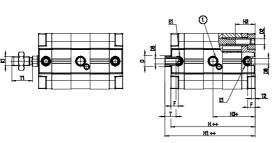

## DIMENSIONS

| ØD (mm)  | 20      |
|----------|---------|
| D2       | M10     |
| D3       | M10     |
| ØD8 (mm) | 8       |
| E1       | G1\8    |
| F (mm)   | 8.5     |
| H (mm)   | 59.0    |
| H1 (mm)  | 112.0   |
| H2 (mm)  | 26.5    |
| H3 (mm)  | 96.0    |
| H4 (mm)  | 0.0     |
| K1       | M16x1,5 |
| L (mm)   | 107     |
| L1 (mm)  | 82      |
| L2 (mm)  | 111.0   |
| T (mm)   | 16      |
| T1 (mm)  | 32      |
| T2 (mm)  | 4       |
| SW1 (mm) | 17      |