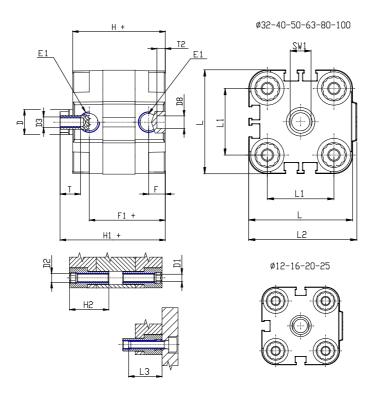

## DIMENSIONS

| Ø D (mm)  | 20      |
|-----------|---------|
| Ø D1 (mm) | 8.5     |
| D2        | M10     |
| D3        | M10     |
| Ø D4 (mm) | 8       |
| D5        | M8      |
| Ø D8 (mm) | 8       |
| D9 (mm)   | 12      |
| D10 (mm)  | 28      |
| E1        | G1\8    |
| F (mm)    | 8.5     |
| F1 (mm)   | 47.5    |
| H (mm)    | 56.0    |
| H1 (mm)   | 64.0    |
| H2 (mm)   | 24.5    |
| K1        | M16x1,5 |
| L (mm)    | 107     |
| L1 (mm)   | 82      |
| L2 (mm)   | 111.0   |
| L3 (mm)   | 25      |
| L4 (mm)   | 46.0    |
| T (mm)    | 16      |
| T1 (mm)   | 32      |
|           |         |

| T2 (mm)  | 4  |
|----------|----|
| SW1 (mm) | 17 |