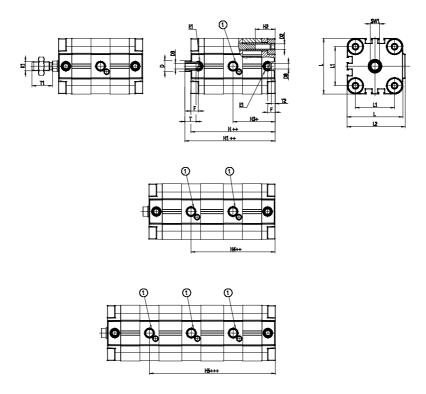

## DIMENSIONS

| ØD (mm)  | 20      |
|----------|---------|
| D2       | M10     |
| D3       | M10     |
| ØD8 (mm) | 8       |
| E1       | G1\8    |
| F (mm)   | 8.5     |
| H (mm)   | 59.0    |
| H1 (mm)  | 112.0   |
| H2 (mm)  | 26.5    |
| H3 (mm)  | 96.0    |
| H4 (mm)  | 0.0     |
| K1       | M16x1,5 |
| L (mm)   | 107     |
| L1 (mm)  | 82      |
| L2 (mm)  | 111.0   |
| T (mm)   | 16      |
| T1 (mm)  | 32      |
| T2 (mm)  | 4       |
| SW1 (mm) | 17      |