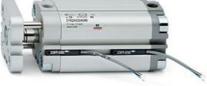

# **Compact cylinders - Series 31**

Product code: 31F2A080A050W

### TECHNICAL DATA

| Series             | 31                                                             |  |
|--------------------|----------------------------------------------------------------|--|
| Version            | F=female rod thread                                            |  |
| Operation          | 2=double-acting                                                |  |
| Diameter (mm)      | 80                                                             |  |
| Stroke type        | standard                                                       |  |
| Stroke (mm)        | 50                                                             |  |
| Rod seals material | W = seals in FKM for high temperatures (140°C),                |  |
| Materials          | A = rolled stainless steel AISI 303 rod tube profile aluminium |  |
| Construction       | A = standard                                                   |  |