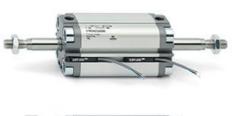

# **Compact cylinders - Series 31**

Product code: 31F2A080A050W

### TECHNICAL DATA

| Series             | 31                                                             |  |
|--------------------|----------------------------------------------------------------|--|
| Version            | F=female rod thread                                            |  |
| Operation          | 2=double-acting                                                |  |
| Diameter (mm)      | 80                                                             |  |
| Stroke type        | standard                                                       |  |
| Stroke (mm)        | 50                                                             |  |
| Rod seals material | W = seals in FKM for high temperatures (140°C),                |  |
| Materials          | A = rolled stainless steel AISI 303 rod tube profile aluminium |  |
| Construction       | A = standard                                                   |  |