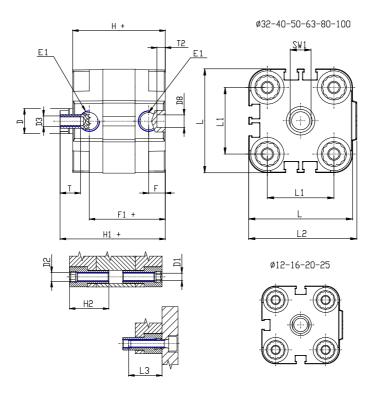

## **DIMENSIONS**

| Ø D (mm)  | 20      |
|-----------|---------|
| Ø D1 (mm) | 8.5     |
| D2        | M10     |
| D3        | M10     |
| Ø D4 (mm) | 8       |
| D5        | M8      |
| Ø D8 (mm) | 8       |
| D9 (mm)   | 12      |
| D10 (mm)  | 28      |
| E1        | G1\8    |
| F (mm)    | 8.5     |
| F1 (mm)   | 47.5    |
| H (mm)    | 56.0    |
| H1 (mm)   | 64.0    |
| H2 (mm)   | 24.5    |
| K1        | M16x1,5 |
| L (mm)    | 107     |
| L1 (mm)   | 82      |
| L2 (mm)   | 111.0   |
| L3 (mm)   | 25      |
| L4 (mm)   | 46.0    |
| T (mm)    | 16      |
| T1 (mm)   | 32      |
|           |         |

| T2 (mm)  | 4  |
|----------|----|
| SW1 (mm) | 17 |