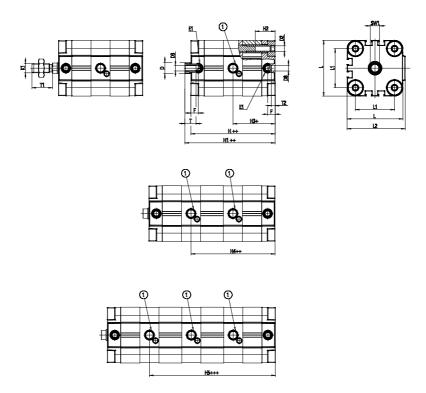

## DIMENSIONS

| ØD (mm)  | 20      |
|----------|---------|
| D2       | M10     |
| D3       | M10     |
| ØD8 (mm) | 8       |
| E1       | G1\8    |
| F (mm)   | 8.5     |
| H (mm)   | 59.0    |
| H1 (mm)  | 112.0   |
| H2 (mm)  | 26.5    |
| H3 (mm)  | 96.0    |
| H4 (mm)  | 0.0     |
| K1       | M16x1,5 |
| L (mm)   | 107     |
| L1 (mm)  | 82      |
| L2 (mm)  | 111.0   |
| T (mm)   | 16      |
| T1 (mm)  | 32      |
| T2 (mm)  | 4       |
| SW1 (mm) | 17      |