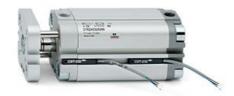

## **Compact cylinders - Series 31**

Product code: 31F2A080A075

Datasheet creation date: 07/03/2025 20:06

Check the most updated document online 3 click here

## **Compact cylinders - Series 31**

Product code: 31F2A080A075