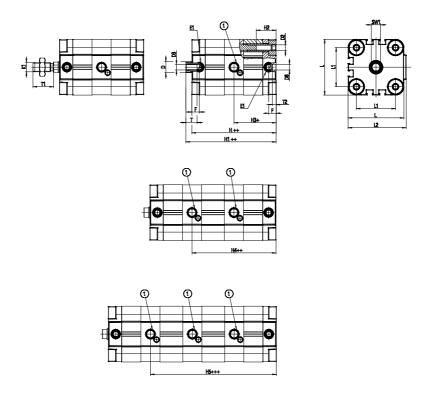

## DIMENSIONS

| ØD (mm)  | 20      |
|----------|---------|
| D2       | M10     |
| D3       | M10     |
| ØD8 (mm) | 8       |
| E1       | G1\8    |
| F (mm)   | 8.5     |
| H (mm)   | 59.0    |
| H1 (mm)  | 112.0   |
| H2 (mm)  | 26.5    |
| H3 (mm)  | 96.0    |
| H4 (mm)  | 0.0     |
| K1       | M16x1,5 |
| L (mm)   | 107     |
| L1 (mm)  | 82      |
| L2 (mm)  | 111.0   |
| T (mm)   | 16      |
| T1 (mm)  | 32      |
| T2 (mm)  | 4       |
| SW1 (mm) | 17      |