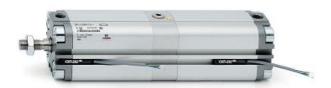

## Compact cylinders, Tandem version - Series 31

Product code: 31F2A080A075N2

Datasheet creation date: 07/03/2025 21:52

Check the most updated document online 3 click here

## **Compact cylinders, Tandem version - Series 31**

Product code: 31F2A080A075N2