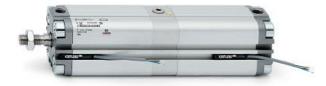

# Compact cylinders, Tandem version - Series 31

Product code: 31F2A080A080N2

### Compact cylinders, Tandem version - Series 31 Product code: 31F2A080A080N2