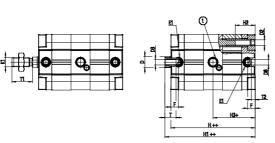

## DIMENSIONS

| ØD (mm)  | 20      |
|----------|---------|
| D2       | M10     |
| D3       | M10     |
| ØD8 (mm) | 8       |
| E1       | G1\8    |
| F (mm)   | 8.5     |
| H (mm)   | 59.0    |
| H1 (mm)  | 112.0   |
| H2 (mm)  | 26.5    |
| H3 (mm)  | 96.0    |
| H4 (mm)  | 0.0     |
| К1       | M16x1,5 |
| L (mm)   | 107     |
| L1 (mm)  | 82      |
| L2 (mm)  | 111.0   |
| T (mm)   | 16      |
| T1 (mm)  | 32      |
| T2 (mm)  | 4       |
| SW1 (mm) | 17      |