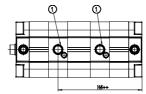

## DIMENSIONS

| ØD (mm)  | 20      |
|----------|---------|
| D2       | M10     |
| D3       | M10     |
| ØD8 (mm) | 8       |
| E1       | G1\8    |
| F (mm)   | 8.5     |
| H (mm)   | 59.0    |
| H1 (mm)  | 112.0   |
| H2 (mm)  | 26.5    |
| H3 (mm)  | 96.0    |
| H4 (mm)  | 0.0     |
| К1       | M16x1,5 |
| L (mm)   | 107     |
| L1 (mm)  | 82      |
| L2 (mm)  | 111.0   |
| T (mm)   | 16      |
| T1 (mm)  | 32      |
| T2 (mm)  | 4       |
| SW1 (mm) | 17      |