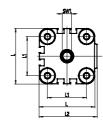

## DIMENSIONS

| ØD (mm)  | 20      |
|----------|---------|
| D2       | M10     |
| D3       | M10     |
| ØD8 (mm) | 8       |
| E1       | G1\8    |
| F (mm)   | 8.5     |
| H (mm)   | 59.0    |
| H1 (mm)  | 112.0   |
| H2 (mm)  | 26.5    |
| H3 (mm)  | 96.0    |
| H4 (mm)  | 0.0     |
| К1       | M16x1,5 |
| L (mm)   | 107     |
| L1 (mm)  | 82      |
| L2 (mm)  | 111.0   |
| T (mm)   | 16      |
| T1 (mm)  | 32      |
| T2 (mm)  | 4       |
| SW1 (mm) | 17      |