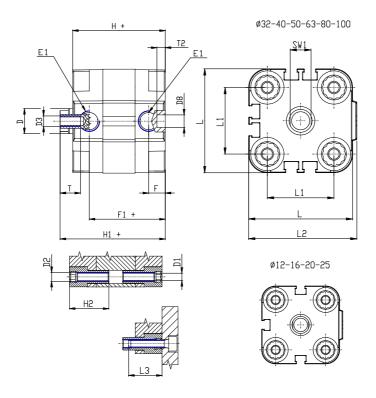

## **DIMENSIONS**

|           | -       |
|-----------|---------|
| Ø D (mm)  | 20      |
| Ø D1 (mm) | 8.5     |
| D2        | M10     |
| D3        | M10     |
| Ø D4 (mm) | 8       |
| D5        | M8      |
| Ø D8 (mm) | 8       |
| D9 (mm)   | 12      |
| D10 (mm)  | 28      |
| E1        | G1\8    |
| F (mm)    | 8.5     |
| F1 (mm)   | 47.5    |
| H (mm)    | 56.0    |
| H1 (mm)   | 64.0    |
| H2 (mm)   | 24.5    |
| K1        | M16x1,5 |
| L (mm)    | 107     |
| L1 (mm)   | 82      |
| L2 (mm)   | 111.0   |
| L3 (mm)   | 25      |
| L4 (mm)   | 46.0    |
| T (mm)    | 16      |
| T1 (mm)   | 32      |
|           |         |

| T2 (mm)  | 4  |
|----------|----|
| SW1 (mm) | 17 |