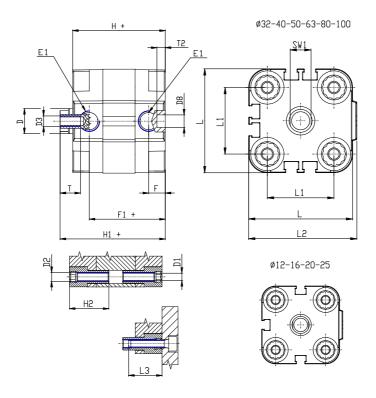

## **DIMENSIONS**

| Ø D (mm)  | 20      |
|-----------|---------|
| Ø D1 (mm) | 8.5     |
|           |         |
| D2        | M10     |
| D3        | M10     |
| Ø D4 (mm) | 8       |
| D5        | M8      |
| Ø D8 (mm) | 8       |
| D9 (mm)   | 12      |
| D10 (mm)  | 28      |
| E1        | G1\8    |
| F (mm)    | 8.5     |
| F1 (mm)   | 47.5    |
| H (mm)    | 56.0    |
| H1 (mm)   | 64.0    |
| H2 (mm)   | 24.5    |
| K1        | M16x1,5 |
| L (mm)    | 107     |
| L1 (mm)   | 82      |
| L2 (mm)   | 111.0   |
| L3 (mm)   | 25      |
| L4 (mm)   | 46.0    |
| T (mm)    | 16      |
| T1 (mm)   | 32      |

| T2 (mm)  | 4  |
|----------|----|
| SW1 (mm) | 17 |