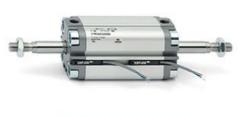

# **Compact cylinders - Series 31**

Product code: 31F2A080A090

### TECHNICAL DATA

| Series             | 31                                                             |
|--------------------|----------------------------------------------------------------|
| Version            | F=female rod thread                                            |
| Operation          | 2=double-acting                                                |
| Diameter (mm)      | 80                                                             |
| Stroke type        | variable                                                       |
| Stroke (mm)        | 90                                                             |
| Rod seals material | -                                                              |
| Materials          | A = rolled stainless steel AISI 303 rod tube profile aluminium |
| Construction       | A = standard                                                   |