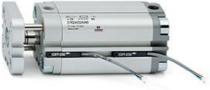

# **Compact cylinders - Series 31**

Product code: 31F2A080A090

### TECHNICAL DATA

| Series             | 31                                                             |
|--------------------|----------------------------------------------------------------|
| Version            | F=female rod thread                                            |
| Operation          | 2=double-acting                                                |
| Diameter (mm)      | 80                                                             |
| Stroke type        | variable                                                       |
| Stroke (mm)        | 90                                                             |
| Rod seals material | -                                                              |
| Materials          | A = rolled stainless steel AISI 303 rod tube profile aluminium |
| Construction       | A = standard                                                   |