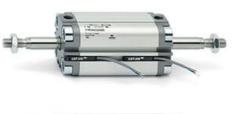

# **Compact cylinders - Series 31**

Product code: 31F2A080A100W

### TECHNICAL DATA

| Series             | 31                                                             |  |
|--------------------|----------------------------------------------------------------|--|
| Version            | F=female rod thread                                            |  |
| Operation          | 2=double-acting                                                |  |
| Diameter (mm)      | 80                                                             |  |
| Stroke type        | standard                                                       |  |
| Stroke (mm)        | 100                                                            |  |
| Rod seals material | W = seals in FKM for high temperatures (140°C),                |  |
| Materials          | A = rolled stainless steel AISI 303 rod tube profile aluminium |  |
| Construction       | A = standard                                                   |  |