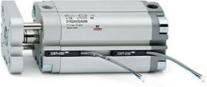

# **Compact cylinders - Series 31**

Product code: 31F2A080A100W

### TECHNICAL DATA

| Series             | 31                                                             |  |
|--------------------|----------------------------------------------------------------|--|
| Version            | F=female rod thread                                            |  |
| Operation          | 2=double-acting                                                |  |
| Diameter (mm)      | 80                                                             |  |
| Stroke type        | standard                                                       |  |
| Stroke (mm)        | 100                                                            |  |
| Rod seals material | W = seals in FKM for high temperatures (140°C),                |  |
| Materials          | A = rolled stainless steel AISI 303 rod tube profile aluminium |  |
| Construction       | A = standard                                                   |  |