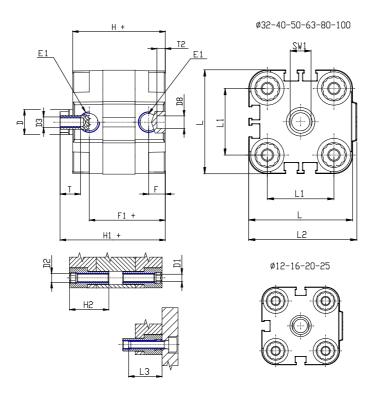

## **DIMENSIONS**

| Ø D (mm)  | 20      |
|-----------|---------|
| Ø D1 (mm) | 8.5     |
| D2        | M10     |
| D3        | M10     |
| Ø D4 (mm) | 8       |
| D5        | M8      |
| Ø D8 (mm) | 8       |
| D9 (mm)   | 12      |
| D10 (mm)  | 28      |
| E1        | G1\8    |
| F (mm)    | 8.5     |
| F1 (mm)   | 47.5    |
| H (mm)    | 56.0    |
| H1 (mm)   | 64.0    |
| H2 (mm)   | 24.5    |
| K1        | M16x1,5 |
| L (mm)    | 107     |
| L1 (mm)   | 82      |
| L2 (mm)   | 111.0   |
| L3 (mm)   | 25      |
| L4 (mm)   | 46.0    |
| T (mm)    | 16      |
| T1 (mm)   | 32      |

| T2 (mm)  | 4  |
|----------|----|
| SW1 (mm) | 17 |