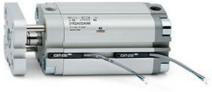

# **Compact cylinders - Series 31**

Product code: 31F2A080A115

### TECHNICAL DATA

| Series             | 31                                                             |
|--------------------|----------------------------------------------------------------|
| Version            | F=female rod thread                                            |
| Operation          | 2=double-acting                                                |
| Diameter (mm)      | 80                                                             |
| Stroke type        | variable                                                       |
| Stroke (mm)        | 115                                                            |
| Rod seals material | -                                                              |
| Materials          | A = rolled stainless steel AISI 303 rod tube profile aluminium |
| Construction       | A = standard                                                   |