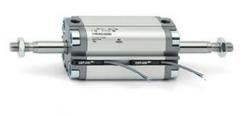

# **Compact cylinders - Series 31**

Product code: 31F2A080A115

### TECHNICAL DATA

| Series             | 31                                                             |
|--------------------|----------------------------------------------------------------|
| Version            | F=female rod thread                                            |
| Operation          | 2=double-acting                                                |
| Diameter (mm)      | 80                                                             |
| Stroke type        | variable                                                       |
| Stroke (mm)        | 115                                                            |
| Rod seals material | -                                                              |
| Materials          | A = rolled stainless steel AISI 303 rod tube profile aluminium |
| Construction       | A = standard                                                   |