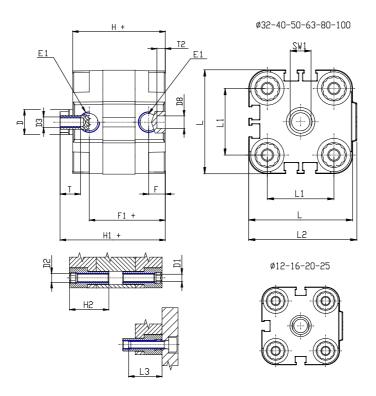

## **DIMENSIONS**

| Ø D (mm)  | 20      |
|-----------|---------|
| Ø D1 (mm) | 8.5     |
| D2        | M10     |
|           | -       |
| D3        | M10     |
| Ø D4 (mm) | 8       |
| D5        | M8      |
| Ø D8 (mm) | 8       |
| D9 (mm)   | 12      |
| D10 (mm)  | 28      |
| E1        | G1\8    |
| F (mm)    | 8.5     |
| F1 (mm)   | 47.5    |
| H (mm)    | 56.0    |
| H1 (mm)   | 64.0    |
| H2 (mm)   | 24.5    |
| K1        | M16x1,5 |
| L (mm)    | 107     |
| L1 (mm)   | 82      |
| L2 (mm)   | 111.0   |
| L3 (mm)   | 25      |
| L4 (mm)   | 46.0    |
| T (mm)    | 16      |
| T1 (mm)   | 32      |

| T2 (mm)  | 4  |
|----------|----|
| SW1 (mm) | 17 |