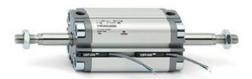

## **Compact cylinders - Series 31**

Product code: 31F2A080A130

Datasheet creation date: 07/03/2025 20:06

Check the most updated document online 3 click here

## TECHNICAL DATA

| Series             | 31                                                             |
|--------------------|----------------------------------------------------------------|
| Version            | F=female rod thread                                            |
| Operation          | 2=double-acting                                                |
| Diameter (mm)      | 80                                                             |
| Stroke type        | variable                                                       |
| Stroke (mm)        | 130                                                            |
| Rod seals material | -                                                              |
| Materials          | A = rolled stainless steel AISI 303 rod tube profile aluminium |
| Construction       | A = standard                                                   |

## **Compact cylinders - Series 31**

Product code: 31F2A080A130