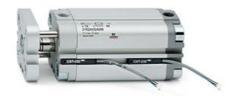

## **Compact cylinders - Series 31**

Product code: 31F2A080A130

Datasheet creation date: 07/03/2025 20:06

Check the most updated document online 3 click here

## TECHNICAL DATA

| Series             | 31                                                             |
|--------------------|----------------------------------------------------------------|
| Version            | F=female rod thread                                            |
| Operation          | 2=double-acting                                                |
| Diameter (mm)      | 80                                                             |
| Stroke type        | variable                                                       |
| Stroke (mm)        | 130                                                            |
| Rod seals material | -                                                              |
| Materials          | A = rolled stainless steel AISI 303 rod tube profile aluminium |
| Construction       | A = standard                                                   |

## **Compact cylinders - Series 31**

Product code: 31F2A080A130