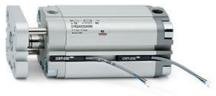

# **Compact cylinders - Series 31**

Product code: 31F2A080A250

### TECHNICAL DATA

| Series             | 31                                                             |
|--------------------|----------------------------------------------------------------|
| Version            | F=female rod thread                                            |
| Operation          | 2=double-acting                                                |
| Diameter (mm)      | 80                                                             |
| Stroke type        | variable                                                       |
| Stroke (mm)        | 250                                                            |
| Rod seals material | -                                                              |
| Materials          | A = rolled stainless steel AISI 303 rod tube profile aluminium |
| Construction       | A = standard                                                   |