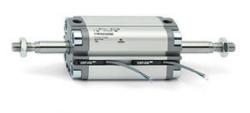

# **Compact cylinders - Series 31**

Product code: 31F2A080A250

### TECHNICAL DATA

| Series             | 31                                                             |
|--------------------|----------------------------------------------------------------|
| Version            | F=female rod thread                                            |
| Operation          | 2=double-acting                                                |
| Diameter (mm)      | 80                                                             |
| Stroke type        | variable                                                       |
| Stroke (mm)        | 250                                                            |
| Rod seals material | -                                                              |
| Materials          | A = rolled stainless steel AISI 303 rod tube profile aluminium |
| Construction       | A = standard                                                   |