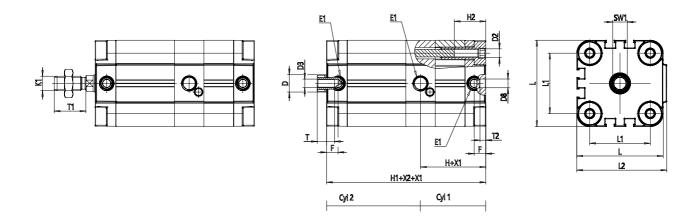

## DIMENSIONS

| ØD (mm)  | 20      |
|----------|---------|
| ØD1 (mm) | 8.5     |
| D2       | M10     |
| D3       | M10     |
| D4 (mm)  | 8       |
| D5       | M8      |
| ØD8 (mm) | 8       |
| D9 (mm)  | 12      |
| D10 (mm) | 28      |
| E1       | G1\8    |
| F (mm)   | 8.5     |
| F1 (mm)  | 47.5    |
| FX (mm)  | 16.5    |
| H (mm)   | 59.0    |
| H1 (mm)  | 112.0   |
| H2 (mm)  | 26.5    |
| H3 (mm)  | 96.0    |
| H4 (mm)  | 0.0     |
| K1       | M16x1,5 |
| L (mm)   | 107     |
| L1 (mm)  | 82      |
| L2 (mm)  | 111.0   |
| L3 (mm)  | 25      |

| L4 (mm)  | 46.0 |
|----------|------|
| T (mm)   | 16   |
| T1 (mm)  | 32   |
| T2 (mm)  | 4    |
| SW1 (mm) | 17   |
| SWK (mm) | 14   |