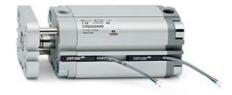

## **Compact cylinders - Series 31**

Product code: 31F2A080A280

Datasheet creation date: 07/03/2025 20:06

Check the most updated document online 3 click here

## **Compact cylinders - Series 31**

Product code: 31F2A080A280

## TECHNICAL DATA

| Series             | 31                                                             |  |
|--------------------|----------------------------------------------------------------|--|
| Version            | F=female rod thread                                            |  |
| Operation          | 2=double-acting                                                |  |
| Diameter (mm)      | 80                                                             |  |
| Stroke type        | standard                                                       |  |
| Stroke (mm)        | 280                                                            |  |
| Rod seals material | -                                                              |  |
| Materials          | A = rolled stainless steel AISI 303 rod tube profile aluminium |  |
| Construction       | A = standard                                                   |  |