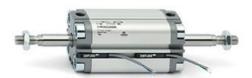

## **Compact cylinders - Series 31**

Product code: 31F2A080A280

Datasheet creation date: 07/03/2025 20:06

Check the most updated document online 3 click here

## **Compact cylinders - Series 31**

Product code: 31F2A080A280

## TECHNICAL DATA

| Series             | 31                                                             |  |
|--------------------|----------------------------------------------------------------|--|
| Version            | F=female rod thread                                            |  |
| Operation          | 2=double-acting                                                |  |
| Diameter (mm)      | 80                                                             |  |
| Stroke type        | standard                                                       |  |
| Stroke (mm)        | 280                                                            |  |
| Rod seals material | -                                                              |  |
| Materials          | A = rolled stainless steel AISI 303 rod tube profile aluminium |  |
| Construction       | A = standard                                                   |  |