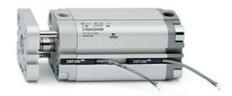

## **Compact cylinders - Series 31**

Product code: 31F2A080A300W

Datasheet creation date: 07/03/2025 20:06

Check the most updated document online 3 click here

## **Compact cylinders - Series 31**

Product code: 31F2A080A300W

## TECHNICAL DATA

| Series             | 31                                                             |
|--------------------|----------------------------------------------------------------|
| Version            | F=female rod thread                                            |
| Operation          | 2=double-acting                                                |
| Diameter (mm)      | 80                                                             |
| Stroke type        | standard                                                       |
| Stroke (mm)        | 300                                                            |
| Rod seals material | W = seals in FKM for high temperatures (140°C),                |
| Materials          | A = rolled stainless steel AISI 303 rod tube profile aluminium |
| Construction       | A = standard                                                   |