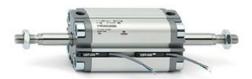

## **Compact cylinders - Series 31**

Product code: 31F2A080A300W

Datasheet creation date: 07/03/2025 20:06

Check the most updated document online 3 click here

## **Compact cylinders - Series 31**

Product code: 31F2A080A300W

## TECHNICAL DATA

| Series             | 31                                                             |
|--------------------|----------------------------------------------------------------|
| Version            | F=female rod thread                                            |
| Operation          | 2=double-acting                                                |
| Diameter (mm)      | 80                                                             |
| Stroke type        | standard                                                       |
| Stroke (mm)        | 300                                                            |
| Rod seals material | W = seals in FKM for high temperatures (140°C),                |
| Materials          | A = rolled stainless steel AISI 303 rod tube profile aluminium |
| Construction       | A = standard                                                   |