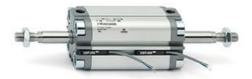

## **Compact cylinders - Series 31**

Product code: 31F2A080A320

Datasheet creation date: 07/03/2025 20:06

Check the most updated document online 3 click here

## TECHNICAL DATA

| Series             | 31                                                             |
|--------------------|----------------------------------------------------------------|
| Version            | F=female rod thread                                            |
| Operation          | 2=double-acting                                                |
| Diameter (mm)      | 80                                                             |
| Stroke type        | standard                                                       |
| Stroke (mm)        | 320                                                            |
| Rod seals material | -                                                              |
| Materials          | A = rolled stainless steel AISI 303 rod tube profile aluminium |
| Construction       | A = standard                                                   |

## **Compact cylinders - Series 31**

Product code: 31F2A080A320