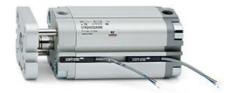

## **Compact cylinders - Series 31**

Product code: 31F2A080A320

Datasheet creation date: 07/03/2025 20:06

Check the most updated document online 3 click here

## TECHNICAL DATA

| Series             | 31                                                             |
|--------------------|----------------------------------------------------------------|
| Version            | F=female rod thread                                            |
| Operation          | 2=double-acting                                                |
| Diameter (mm)      | 80                                                             |
| Stroke type        | standard                                                       |
| Stroke (mm)        | 320                                                            |
| Rod seals material | -                                                              |
| Materials          | A = rolled stainless steel AISI 303 rod tube profile aluminium |
| Construction       | A = standard                                                   |

## **Compact cylinders - Series 31**

Product code: 31F2A080A320