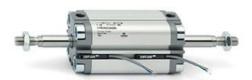

## **Compact cylinders - Series 31**

Product code: 31F2A080A330

Datasheet creation date: 07/03/2025 20:06

Check the most updated document online 3 click here

## **Compact cylinders - Series 31**

Product code: 31F2A080A330

## TECHNICAL DATA

| Series             | 31                                                             |
|--------------------|----------------------------------------------------------------|
| Version            | F=female rod thread                                            |
| Operation          | 2=double-acting                                                |
| Diameter (mm)      | 80                                                             |
| Stroke type        | variable                                                       |
| Stroke (mm)        | 330                                                            |
| Rod seals material | -                                                              |
| Materials          | A = rolled stainless steel AISI 303 rod tube profile aluminium |
| Construction       | A = standard                                                   |