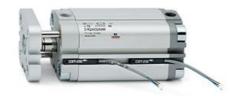

## **Compact cylinders - Series 31**

Product code: 31F2A080A330

Datasheet creation date: 07/03/2025 20:06

Check the most updated document online 3 click here

## **Compact cylinders - Series 31**

Product code: 31F2A080A330

## TECHNICAL DATA

| Series             | 31                                                             |
|--------------------|----------------------------------------------------------------|
| Version            | F=female rod thread                                            |
| Operation          | 2=double-acting                                                |
| Diameter (mm)      | 80                                                             |
| Stroke type        | variable                                                       |
| Stroke (mm)        | 330                                                            |
| Rod seals material | -                                                              |
| Materials          | A = rolled stainless steel AISI 303 rod tube profile aluminium |
| Construction       | A = standard                                                   |