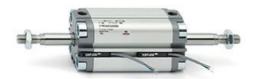

## **Compact cylinders - Series 31**

Product code: 31F2A080A350

Datasheet creation date: 07/03/2025 20:07

Check the most updated document online 3 click here

## **Compact cylinders - Series 31**

Product code: 31F2A080A350

## TECHNICAL DATA

| Series             | 31                                                             |
|--------------------|----------------------------------------------------------------|
| Version            | F=female rod thread                                            |
| Operation          | 2=double-acting                                                |
| Diameter (mm)      | 80                                                             |
| Stroke type        | variable                                                       |
| Stroke (mm)        | 350                                                            |
| Rod seals material | -                                                              |
| Materials          | A = rolled stainless steel AISI 303 rod tube profile aluminium |
| Construction       | A = standard                                                   |