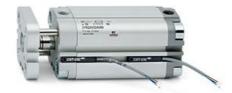

## **Compact cylinders - Series 31**

Product code: 31F2A080A350

Datasheet creation date: 07/03/2025 20:07

Check the most updated document online 3 click here

## **Compact cylinders - Series 31**

Product code: 31F2A080A350

## TECHNICAL DATA

| Series             | 31                                                             |
|--------------------|----------------------------------------------------------------|
| Version            | F=female rod thread                                            |
| Operation          | 2=double-acting                                                |
| Diameter (mm)      | 80                                                             |
| Stroke type        | variable                                                       |
| Stroke (mm)        | 350                                                            |
| Rod seals material | -                                                              |
| Materials          | A = rolled stainless steel AISI 303 rod tube profile aluminium |
| Construction       | A = standard                                                   |