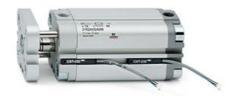

## **Compact cylinders - Series 31**

Product code: 31F2A080A400

Datasheet creation date: 07/03/2025 20:07

Check the most updated document online 3 click here

## TECHNICAL DATA

| Series             | 31                                                             |  |
|--------------------|----------------------------------------------------------------|--|
| Version            | F=female rod thread                                            |  |
| Operation          | 2=double-acting                                                |  |
| Diameter (mm)      | 80                                                             |  |
| Stroke type        | standard                                                       |  |
| Stroke (mm)        | 400                                                            |  |
| Rod seals material | -                                                              |  |
| Materials          | A = rolled stainless steel AISI 303 rod tube profile aluminium |  |
| Construction       | A = standard                                                   |  |

## **Compact cylinders - Series 31**

Product code: 31F2A080A400