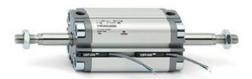

## **Compact cylinders - Series 31**

Product code: 31F2A080A400

Datasheet creation date: 07/03/2025 20:07

Check the most updated document online 3 click here

## TECHNICAL DATA

| Series             | 31                                                             |  |
|--------------------|----------------------------------------------------------------|--|
| Version            | F=female rod thread                                            |  |
| Operation          | 2=double-acting                                                |  |
| Diameter (mm)      | 80                                                             |  |
| Stroke type        | standard                                                       |  |
| Stroke (mm)        | 400                                                            |  |
| Rod seals material | -                                                              |  |
| Materials          | A = rolled stainless steel AISI 303 rod tube profile aluminium |  |
| Construction       | A = standard                                                   |  |

## **Compact cylinders - Series 31**

Product code: 31F2A080A400