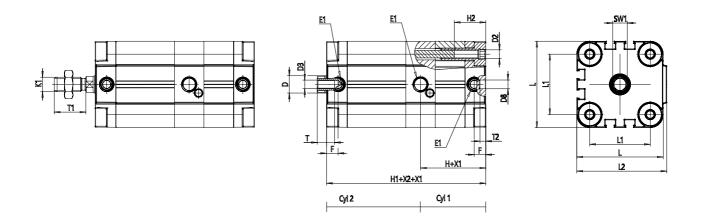

## DIMENSIONS

| ØD (mm)  | 20      |
|----------|---------|
| ØD1 (mm) | 8.5     |
| D2       | M10     |
| D3       | M10     |
| D4 (mm)  | 8       |
| D5       | M8      |
| ØD8 (mm) | 8       |
| D9 (mm)  | 12      |
| D10 (mm) | 28      |
| E1       | G1\8    |
| F (mm)   | 8.5     |
| F1 (mm)  | 47.5    |
| FX (mm)  | 16.5    |
| H (mm)   | 59.0    |
| H1 (mm)  | 112.0   |
| H2 (mm)  | 26.5    |
| H3 (mm)  | 96.0    |
| H4 (mm)  | 0.0     |
| К1       | M16x1,5 |
| L (mm)   | 107     |
| L1 (mm)  | 82      |
| L2 (mm)  | 111.0   |
| L3 (mm)  | 25      |

| L4 (mm)  | 46.0 |
|----------|------|
| T (mm)   | 16   |
| T1 (mm)  | 32   |
| T2 (mm)  | 4    |
| SW1 (mm) | 17   |
| SWK (mm) | 14   |