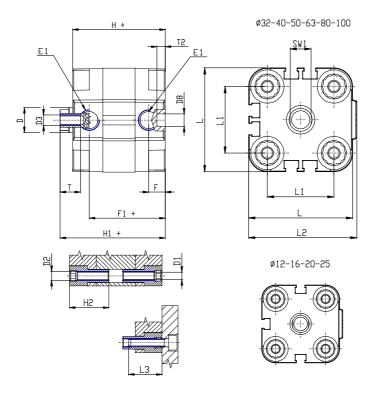

## **DIMENSIONS**

| Ø D (mm)  | 25      |
|-----------|---------|
| Ø D1 (mm) | 8.5     |
| D2        | M10     |
| D3        | M12     |
| Ø D4 (mm) | 10      |
| D5        | M10     |
| Ø D8 (mm) | 8       |
| D9 (mm)   | 12      |
| D10 (mm)  | 30      |
| E1        | G1\4    |
| F (mm)    | 10.0    |
| F1 (mm)   | 56.0    |
| H (mm)    | 66.5    |
| H1 (mm)   | 76.5    |
| H2 (mm)   | 31.5    |
| K1        | M20x1,5 |
| L (mm)    | 128     |
| L1 (mm)   | 103     |
| L2 (mm)   | 133.0   |
| L3 (mm)   | 25      |
| L4 (mm)   | 56.6    |
| T (mm)    | 20      |
| T1 (mm)   | 40      |
|           |         |

| T2 (mm)  | 4  |
|----------|----|
| SW1 (mm) | 22 |