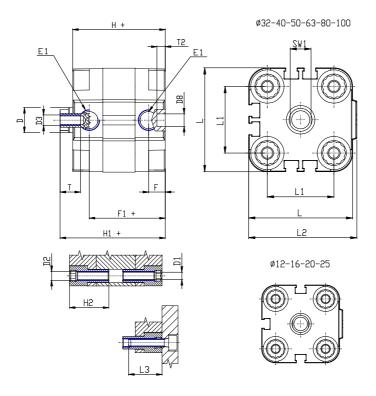

## **DIMENSIONS**

| Ø D (mm)  | 25      |
|-----------|---------|
| Ø D1 (mm) | 8.5     |
| D2        | M10     |
| D3        | M12     |
| Ø D4 (mm) | 10      |
| D5        | M10     |
| Ø D8 (mm) | 8       |
| D9 (mm)   | 12      |
| D10 (mm)  | 30      |
| E1        | G1\4    |
| F (mm)    | 10.0    |
| F1 (mm)   | 56.0    |
| H (mm)    | 66.5    |
| H1 (mm)   | 76.5    |
| H2 (mm)   | 31.5    |
| K1        | M20x1,5 |
| L (mm)    | 128     |
| L1 (mm)   | 103     |
| L2 (mm)   | 133.0   |
| L3 (mm)   | 25      |
| L4 (mm)   | 56.6    |
| T (mm)    | 20      |
| T1 (mm)   | 40      |

| T2 (mm)  | 4  |
|----------|----|
| SW1 (mm) | 22 |