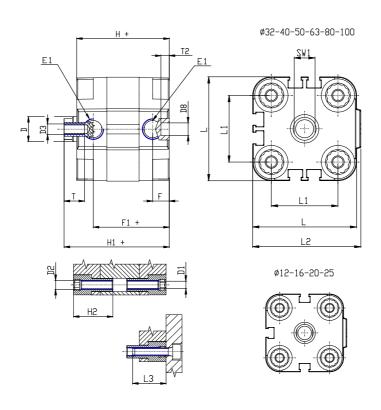

### DIMENSIONS

| Ø D (mm)  | 25      |
|-----------|---------|
|           |         |
| Ø D1 (mm) | 8.5     |
| D2        | M10     |
| D3        | M12     |
| Ø D4 (mm) | 10      |
| D5        | M10     |
| Ø D8 (mm) | 8       |
| D9 (mm)   | 12      |
| D10 (mm)  | 30      |
| E1        | G1\4    |
| F (mm)    | 10.0    |
| F1 (mm)   | 56.0    |
| H (mm)    | 66.5    |
| H1 (mm)   | 76.5    |
| H2 (mm)   | 31.5    |
| К1        | M20x1,5 |
| L (mm)    | 128     |
| L1 (mm)   | 103     |
| L2 (mm)   | 133.0   |
| L3 (mm)   | 25      |
| L4 (mm)   | 56.6    |
| T (mm)    | 20      |
| T1 (mm)   | 40      |

| T2 (mm)  | 4  |
|----------|----|
| SW1 (mm) | 22 |