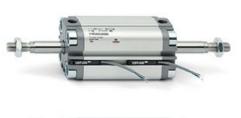

# **Compact cylinders - Series 31**

Product code: 31F2A100A010

### TECHNICAL DATA

| Series             | 31                                                             |
|--------------------|----------------------------------------------------------------|
| Version            | F=female rod thread                                            |
| Operation          | 2=double-acting                                                |
| Diameter (mm)      | 100                                                            |
| Stroke type        | standard                                                       |
| Stroke (mm)        | 10                                                             |
| Rod seals material | -                                                              |
| Materials          | A = rolled stainless steel AISI 303 rod tube profile aluminium |
| Construction       | A = standard                                                   |