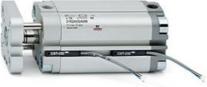

# **Compact cylinders - Series 31**

Product code: 31F2A100A010

### TECHNICAL DATA

| Series             | 31                                                             |
|--------------------|----------------------------------------------------------------|
| Version            | F=female rod thread                                            |
| Operation          | 2=double-acting                                                |
| Diameter (mm)      | 100                                                            |
| Stroke type        | standard                                                       |
| Stroke (mm)        | 10                                                             |
| Rod seals material | -                                                              |
| Materials          | A = rolled stainless steel AISI 303 rod tube profile aluminium |
| Construction       | A = standard                                                   |