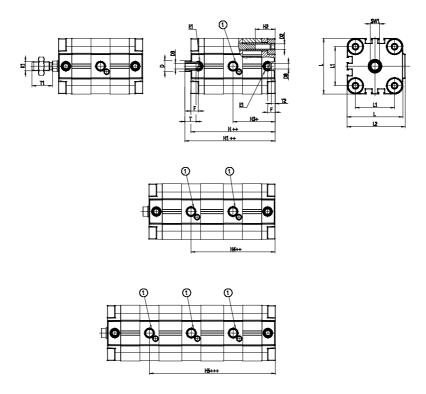

## DIMENSIONS

| ØD (mm)  | 25      |
|----------|---------|
| D2       | M10     |
| D3       | M12     |
| ØD8 (mm) | 8       |
| E1       | G1\4    |
| F (mm)   | 10.0    |
| H (mm)   | 71.0    |
| H1 (mm)  | 135.5   |
| H2 (mm)  | 26.5    |
| H3 (mm)  | 116.5   |
| H4 (mm)  | 0.0     |
| K1       | M20x1,5 |
| L (mm)   | 128     |
| L1 (mm)  | 103     |
| L2 (mm)  | 133.0   |
| T (mm)   | 20      |
| T1 (mm)  | 40      |
| T2 (mm)  | 4       |
| SW1 (mm) | 22      |