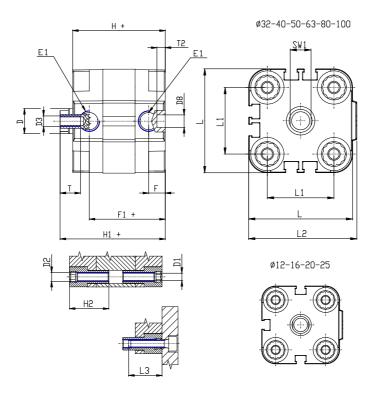

## **DIMENSIONS**

| Ø D (mm)  | 25      |
|-----------|---------|
|           |         |
| Ø D1 (mm) | 8.5     |
| D2        | M10     |
| D3        | M12     |
| Ø D4 (mm) | 10      |
| D5        | M10     |
| Ø D8 (mm) | 8       |
| D9 (mm)   | 12      |
| D10 (mm)  | 30      |
| E1        | G1\4    |
| F (mm)    | 10.0    |
| F1 (mm)   | 56.0    |
| H (mm)    | 66.5    |
| H1 (mm)   | 76.5    |
| H2 (mm)   | 31.5    |
| K1        | M20x1,5 |
| L (mm)    | 128     |
| L1 (mm)   | 103     |
| L2 (mm)   | 133.0   |
| L3 (mm)   | 25      |
| L4 (mm)   | 56.6    |
| T (mm)    | 20      |
| T1 (mm)   | 40      |

| T2 (mm)  | 4  |
|----------|----|
| SW1 (mm) | 22 |