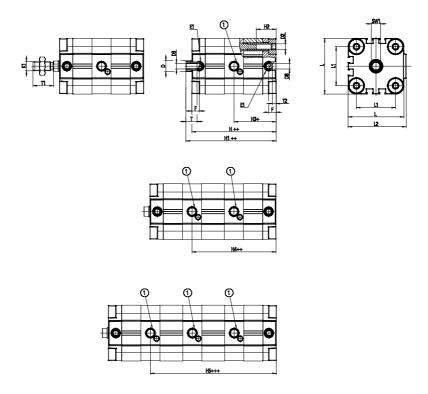

## DIMENSIONS

| ØD (mm)  | 25      |
|----------|---------|
| D2       | M10     |
| D3       | M12     |
| ØD8 (mm) | 8       |
| E1       | G1\4    |
| F (mm)   | 10.0    |
| H (mm)   | 71.0    |
| H1 (mm)  | 135.5   |
| H2 (mm)  | 26.5    |
| H3 (mm)  | 116.5   |
| H4 (mm)  | 0.0     |
| K1       | M20x1,5 |
| L (mm)   | 128     |
| L1 (mm)  | 103     |
| L2 (mm)  | 133.0   |
| T (mm)   | 20      |
| T1 (mm)  | 40      |
| T2 (mm)  | 4       |
| SW1 (mm) | 22      |